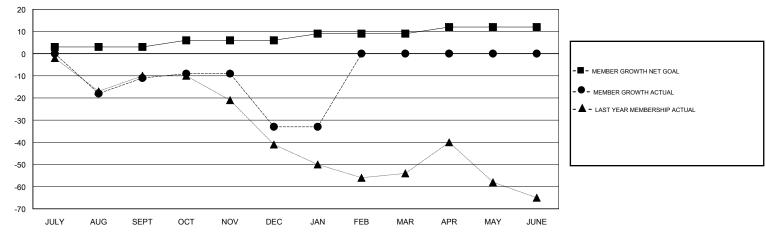

#### Results as of: 01/31/2019

## GMT CA

| Clubs<br>RESULTS FOR 2018-2019 |   |   |   | Members<br>RESULTS FOR 2018-2019 |   |    |    |  |
|--------------------------------|---|---|---|----------------------------------|---|----|----|--|
|                                |   |   |   |                                  |   |    |    |  |
| JULY/AUG/SEPT                  | 0 | 0 | 1 | JULY/AUG/SEPT                    | 3 | 44 | 42 |  |
| OCT/NOV/DEC                    | 0 | 0 | 0 | OCT/NOV/DEC                      | 3 | 28 | 48 |  |
| JAN/FEB/MAR                    | 0 | 0 | 0 | JAN/FEB/MAR                      | 3 | 6  | 5  |  |
| APR/MAY/JUNE                   | 0 | 0 | 0 | APR/MAY/JUNE                     | 3 | 0  | 0  |  |

#### GOALS AND ACTUAL MEMBERS CUMULATIVE

| DROPPED CLUBS: 1 |    | 29 CLUBS OF 56 ADDED 1 OR MORE<br>NEW MEMBERS | GENDER DISTRIBUTION<br>MALE 718 (61.32%)<br>FEMALE 453 (38.68%) |     |  |
|------------------|----|-----------------------------------------------|-----------------------------------------------------------------|-----|--|
| DROPPED MEMBERS  |    |                                               | Women Percentage Fiscal Year Goal: 39%                          |     |  |
| DECEASED         | 11 | CLICK HERE FOR CUMULATIVE                     | TOTAL FAMILY UNIT MEMBERS                                       | 210 |  |
| CLUB CANCELLED   | 0  | MEMBERSHIP DATA                               |                                                                 | 400 |  |
| OTHER 84         |    |                                               | FAMILY MEMBERS PAYING HALF DUES                                 | 106 |  |
| TOTAL            | 95 |                                               |                                                                 |     |  |